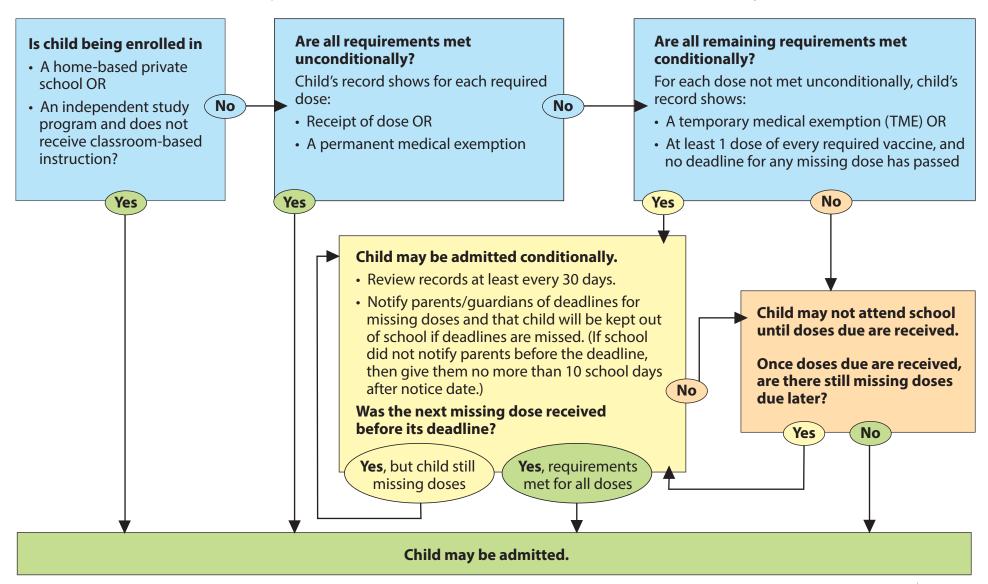

## CHECKING IMMUNIZATION REQUIREMENTS TK/K-12™ Grade

Request and review immunization records from every child. Records from all students will be needed for reporting and to monitor which students are unimmunized in case of disease exposures. Follow the decision tree below to determine whether a child may be admitted to school or not.\*