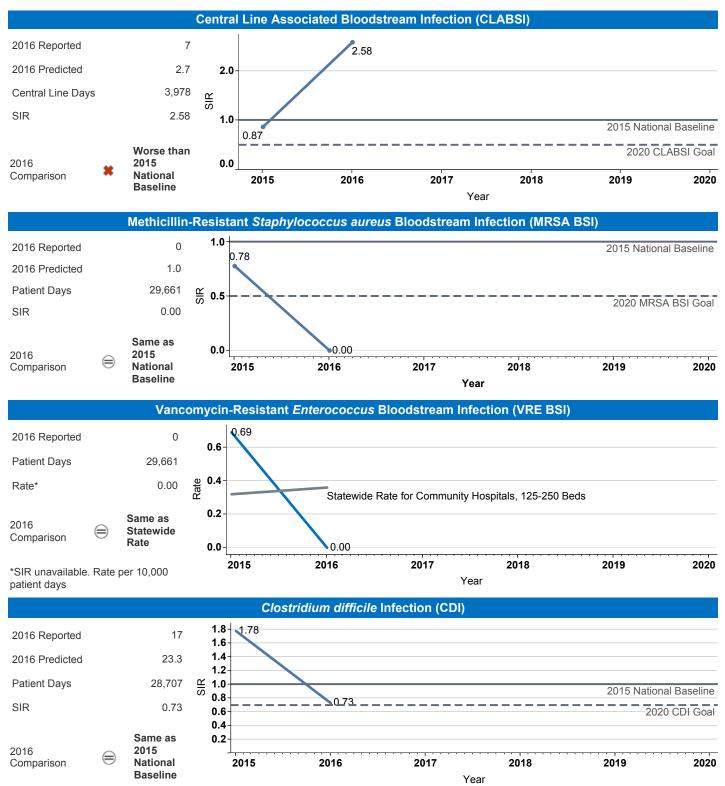

Select by Facility Name Simi Valley Hospital & Health ...

The **blue lines** show this hospital's healthcare-associated infection (HAI) incidence for 2015 and 2016, reported as standardized infection ratios (SIR) when possible. Each result is interpreted as the e Same, **\*** Better, or **\*** Worse than the national or state comparison.