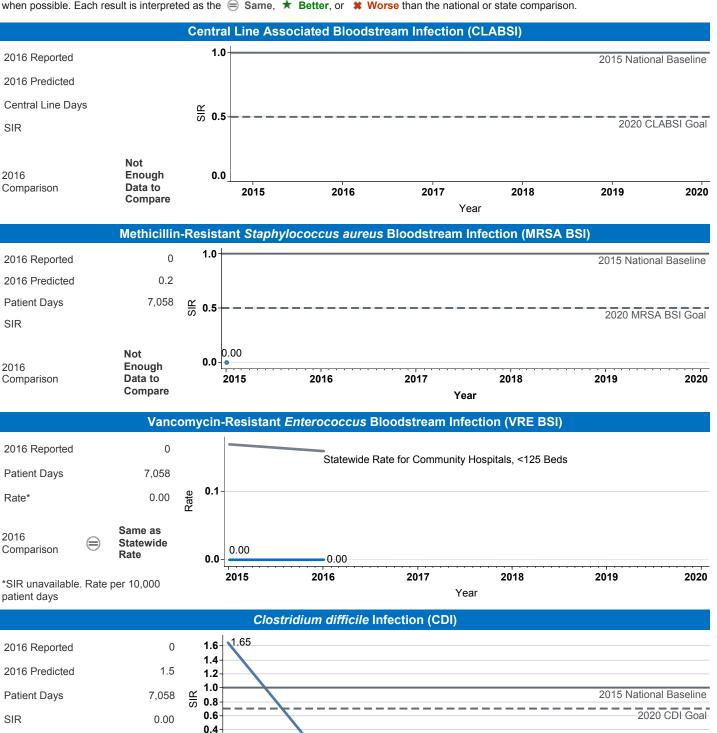

2016

Comparison

Ventura No Community, < 125 beds

Select by Facility Name Los Robles Hospital & Medical...

2020

2019

The **blue lines** show this hospital's healthcare-associated infection (HAI) incidence for 2015 and 2016, reported as standardized infection ratios (SIR) when possible. Each result is interpreted as the Same, \*\*Better, or \*\*Worse\* than the national or state comparison.