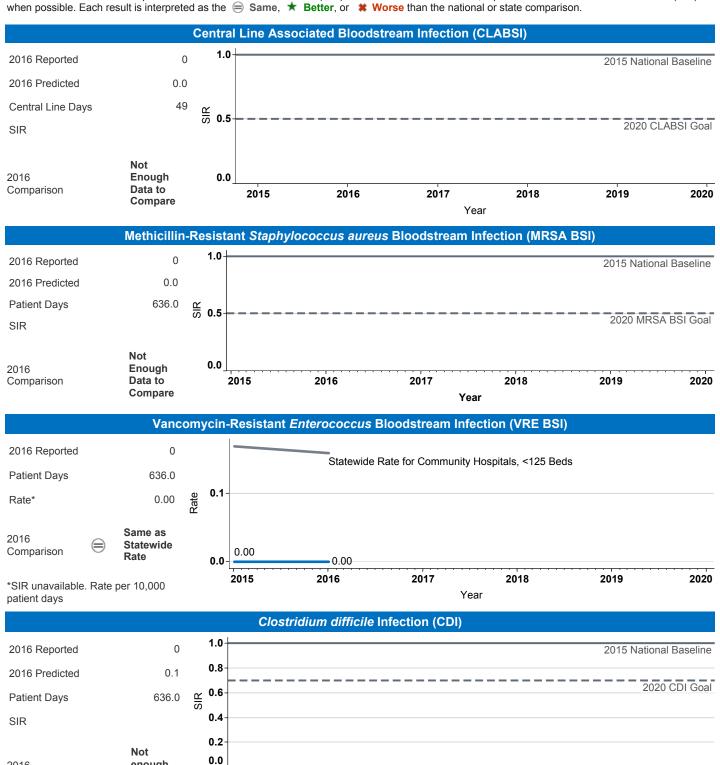

## **Porterville Developmental Center (Porterville)**

2016

Comparison

enough

data to

compare.

Select by Facility Name Porterville Developmental Cen..

The blue lines show this hospital's healthcare-associated infection (HAI) incidence for 2015 and 2016, reported as standardized infection ratios (SIR)

2016

2015

2017

2018

Year

2019

2020