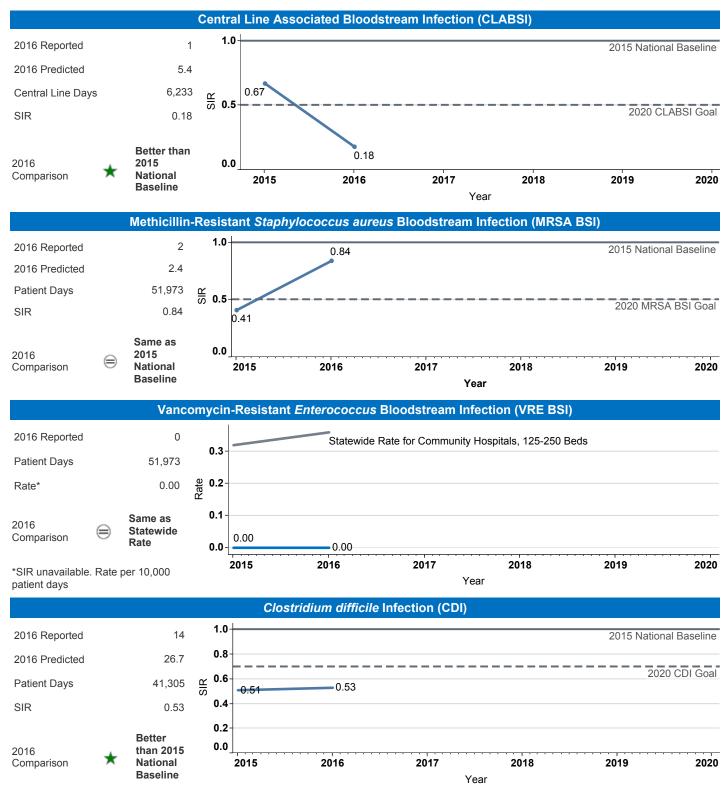

Select by Facility Name Marian Regional Medical Cent..

The **blue lines** show this hospital's healthcare-associated infection (HAI) incidence for 2015 and 2016, reported as standardized infection ratios (SIR) when possible. Each result is interpreted as the  $\subseteq$  Same, **\*** Better, or **\*** Worse than the national or state comparison.