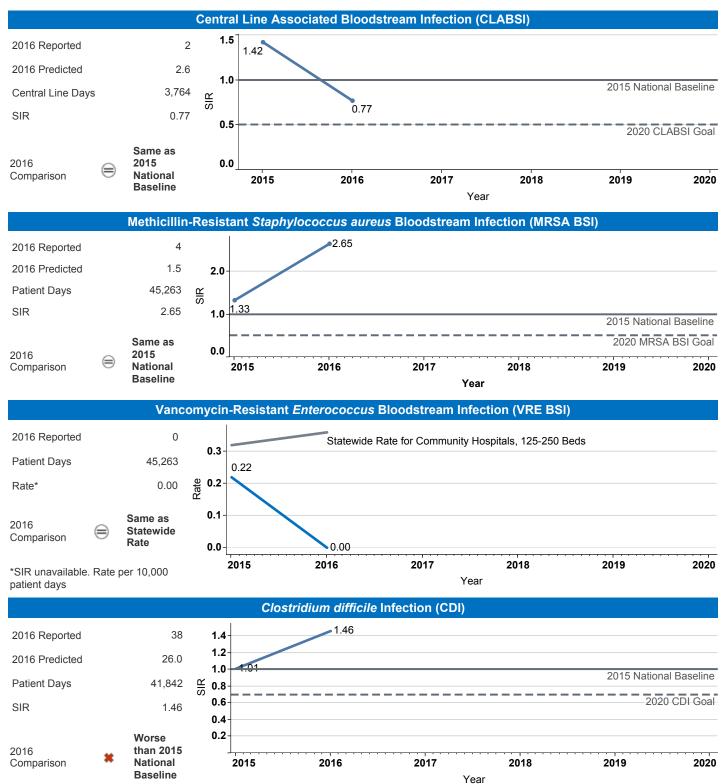

## Hospital Characteristics County Medical School Affiliation Hospital Type San Diego No Community, 125 – 250 beds

Select by Facility Name Scripps Memorial Hospital, En..

The **blue lines** show this hospital's healthcare-associated infection (HAI) incidence for 2015 and 2016, reported as standardized infection ratios (SIR) when possible. Each result is interpreted as the e Same, **\* Better**, or **\* Worse** than the national or state comparison.