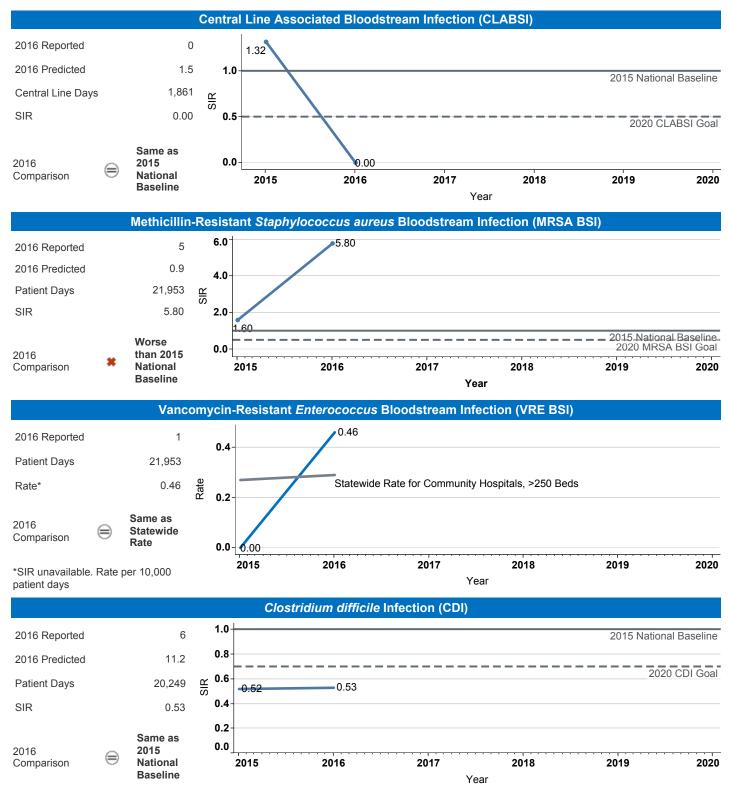

The **blue lines** show this hospital's healthcare-associated infection (HAI) incidence for 2015 and 2016, reported as standardized infection ratios (SIR) when possible. Each result is interpreted as the e Same, **\* Better**, or **\* Worse** than the national or state comparison.