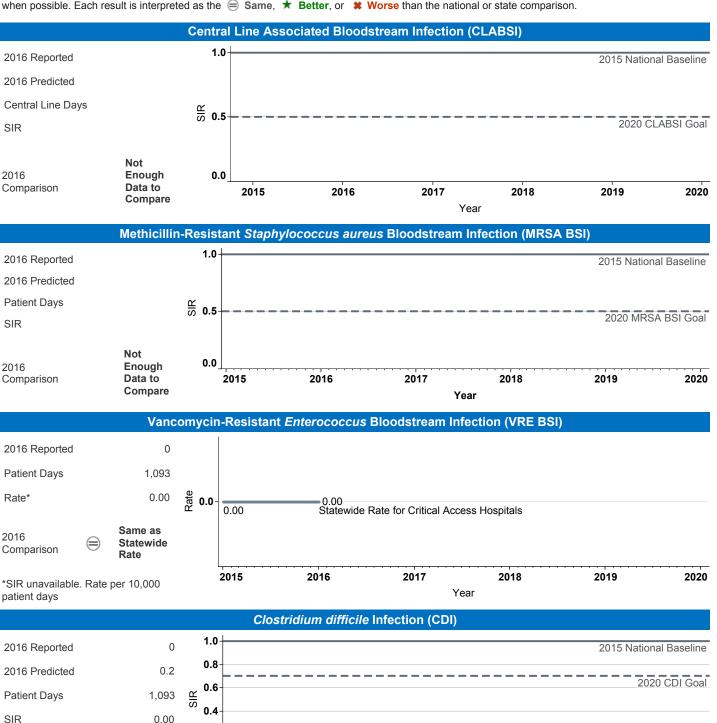

2016

Comparison

County Medical School Affiliation Hospital Type
San Bernardino No Critical Access

Select by Facility Name Mountains Community Hospital

2020

2019

The **blue lines** show this hospital's healthcare-associated infection (HAI) incidence for 2015 and 2016, reported as standardized infection ratios (SIR) when possible. Each result is interpreted as the Same, \* Better, or \* Worse than the national or state comparison.