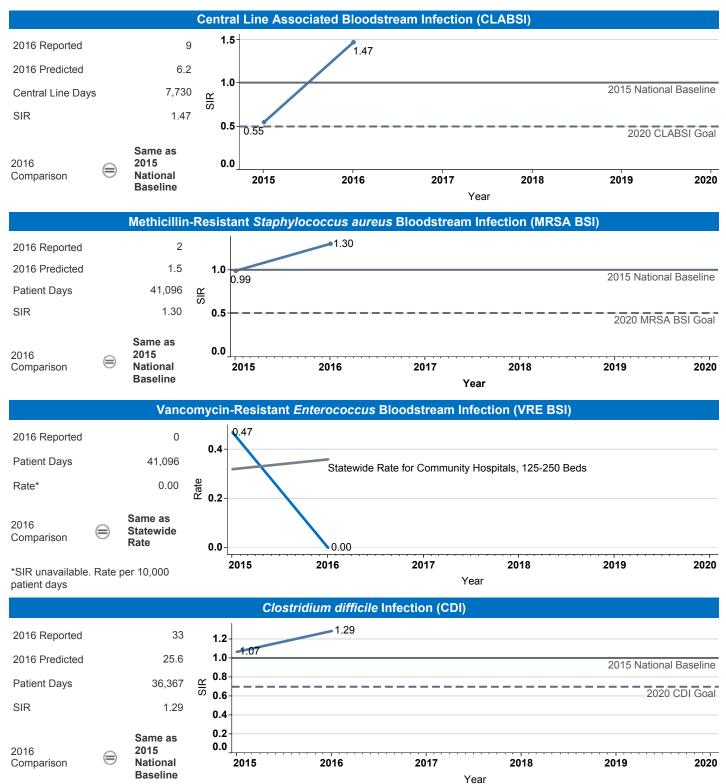

## Hospital Characteristics County Medical School Affiliation Hospital Type Sacramento Graduate Community, 125 – 250 beds

Select by Facility Name Methodist Hospital of Sacrame..

The **blue lines** show this hospital's healthcare-associated infection (HAI) incidence for 2015 and 2016, reported as standardized infection ratios (SIR) when possible. Each result is interpreted as the e Same, **\* Better**, or **\* Worse** than the national or state comparison.