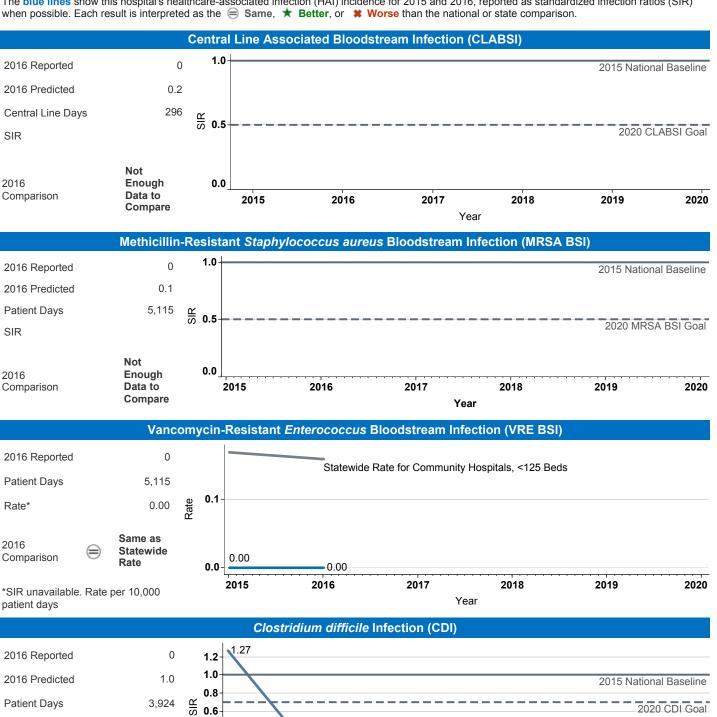

## **Memorial Hospital Los Banos (Los Banos)**

Select by Facility Name Memorial Hospital Los Banos

2020 CDI Goal

2020

2019

The blue lines show this hospital's healthcare-associated infection (HAI) incidence for 2015 and 2016, reported as standardized infection ratios (SIR)