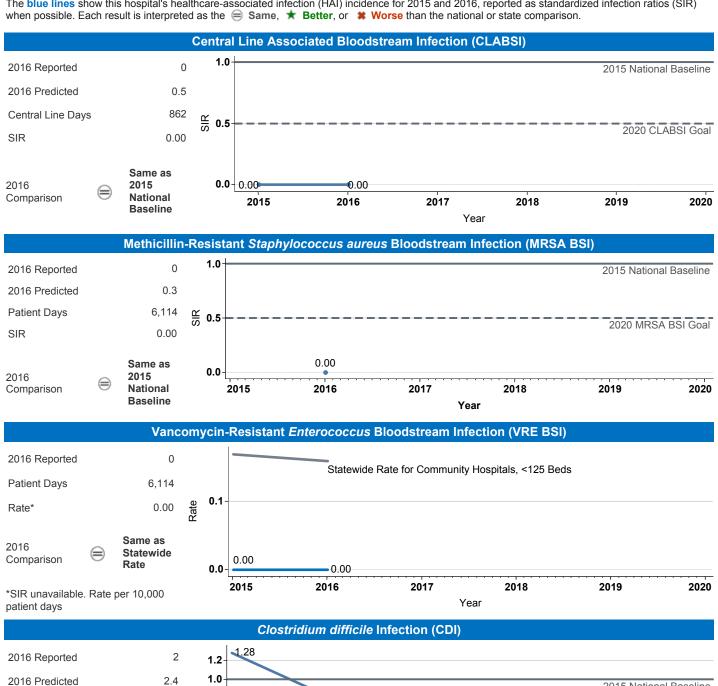

## **Novato Community Hospital (Novato)**

No

County

Marin

Patient Days

Comparison

SIR

2016

Select by Facility Name Novato Community Hospital

2015 National Baseline

2019

2020 CDI Goal

2020

The blue lines show this hospital's healthcare-associated infection (HAI) incidence for 2015 and 2016, reported as standardized infection ratios (SIR)

0.8  $\alpha$ 

0.6

0.4 0.2

0.0

2015

2016

2017

2018

Year

6,114

0.83

Same as

National

**Baseline** 

2015