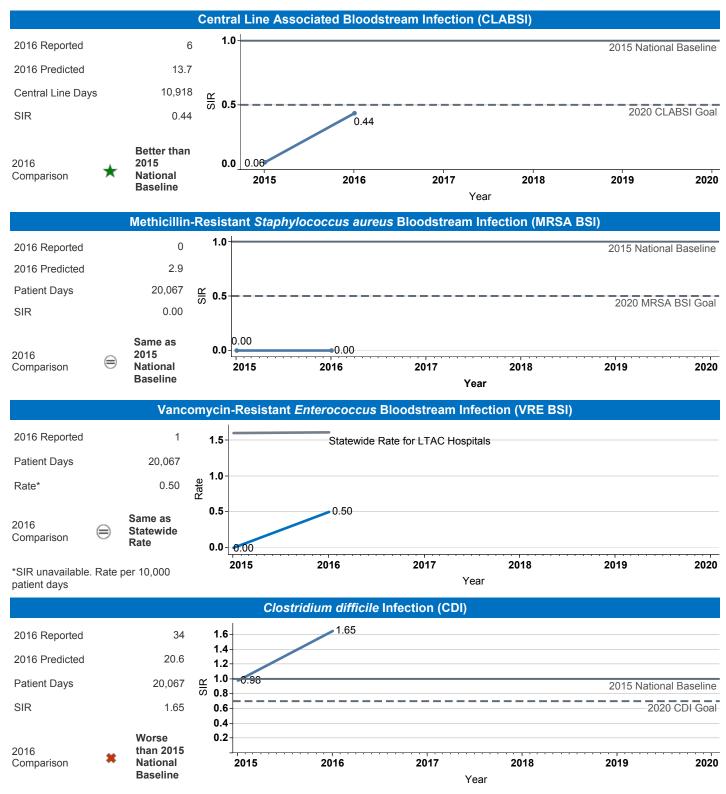

The **blue lines** show this hospital's healthcare-associated infection (HAI) incidence for 2015 and 2016, reported as standardized infection ratios (SIR) when possible. Each result is interpreted as the e Same, **\* Better**, or **\* Worse** than the national or state comparison.