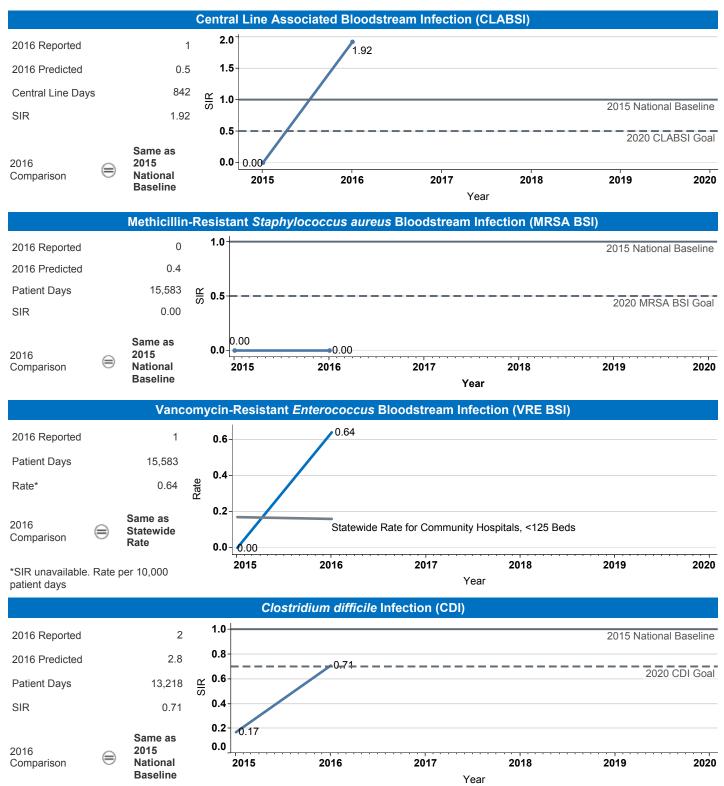

Select by Facility Name Madera Community Hospital

The **blue lines** show this hospital's healthcare-associated infection (HAI) incidence for 2015 and 2016, reported as standardized infection ratios (SIR) when possible. Each result is interpreted as the e Same, **\* Better**, or **\* Worse** than the national or state comparison.