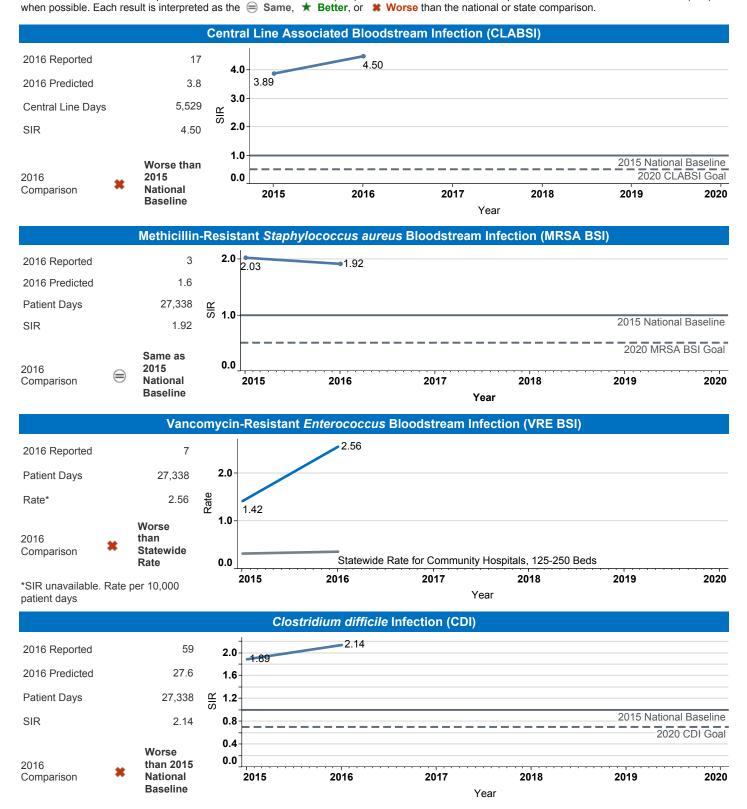

## Hospital Characteristics County Medical School Affiliation Hospital Type Los Angeles No Community, 125 – 250 beds

The blue lines show this hospital's healthcare-associated infection (HAI) incidence for 2015 and 2016, reported as standardized infection ratios (SIR)