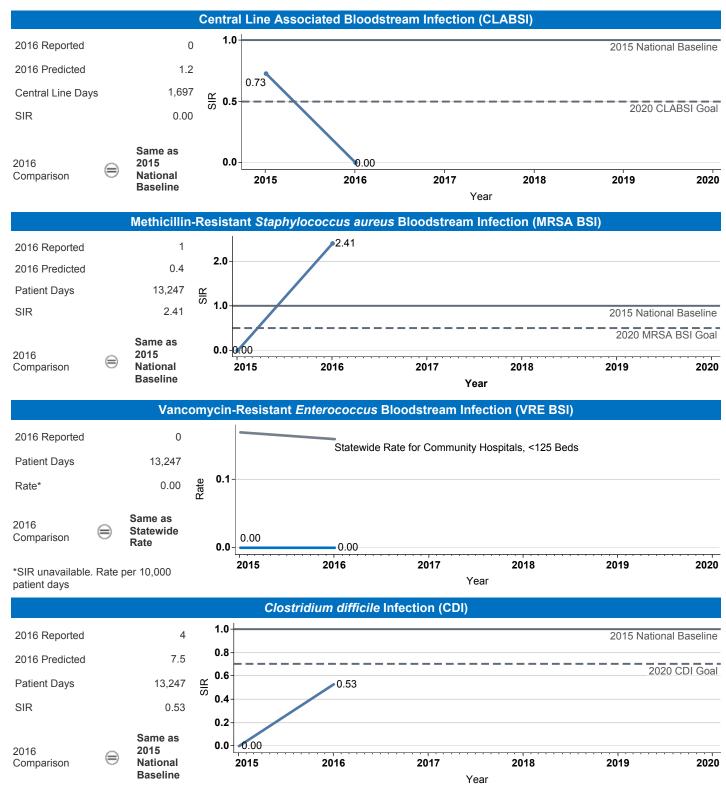

Select by Facility Name Coast Plaza Hospital

The **blue lines** show this hospital's healthcare-associated infection (HAI) incidence for 2015 and 2016, reported as standardized infection ratios (SIR) when possible. Each result is interpreted as the e Same, **\* Better**, or **\* Worse** than the national or state comparison.