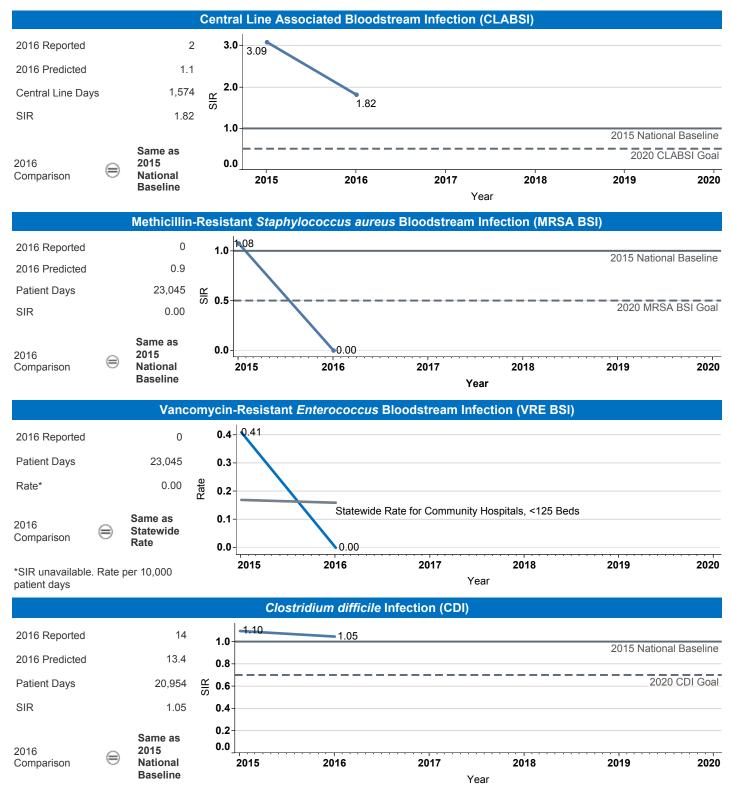

Select by Facility Name El Centro Regional Medical C..

The **blue lines** show this hospital's healthcare-associated infection (HAI) incidence for 2015 and 2016, reported as standardized infection ratios (SIR) when possible. Each result is interpreted as the e Same, **\*** Better, or **\*** Worse than the national or state comparison.