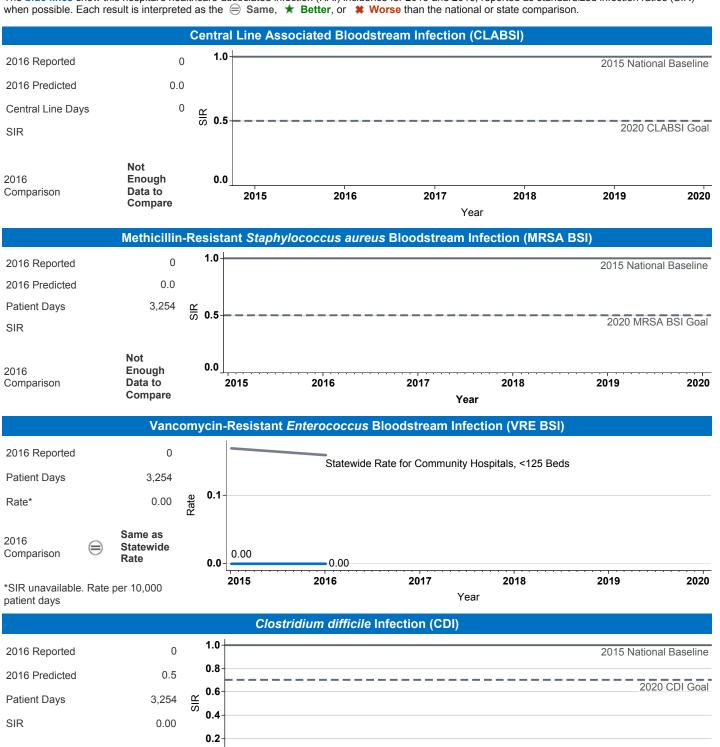

## Fresno Surgical Hospital (Fresno)

Select by Facility Name Fresno Surgical Hospital

2020

2019

The blue lines show this hospital's healthcare-associated infection (HAI) incidence for 2015 and 2016, reported as standardized infection ratios (SIR)