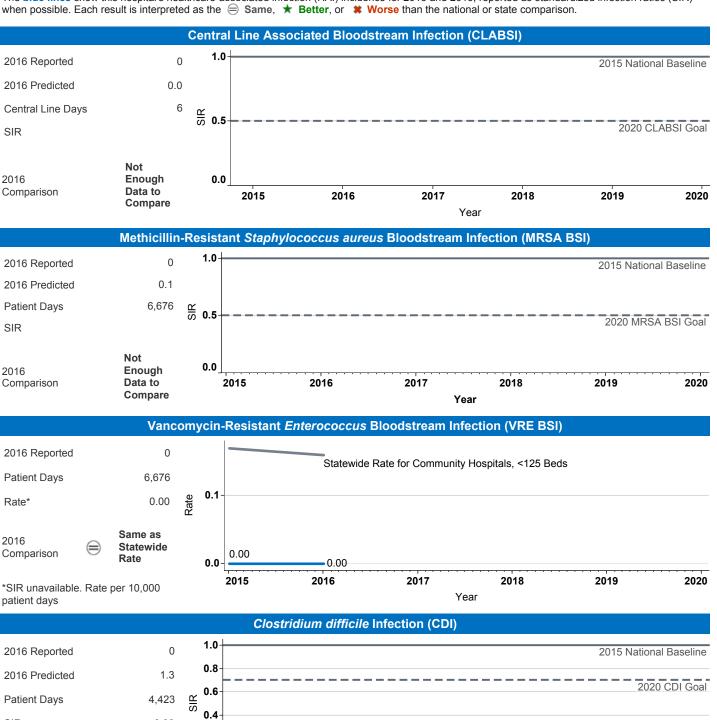

2015

0.2

0.0 0.00

2015

County Medical School Affiliation Hospital Type Fresno Graduate Community, < 125 beds Select by Facility Name Adventist Medical Center, Ree..

2020

2019

The blue lines show this hospital's healthcare-associated infection (HAI) incidence for 2015 and 2016, reported as standardized infection ratios (SIR)