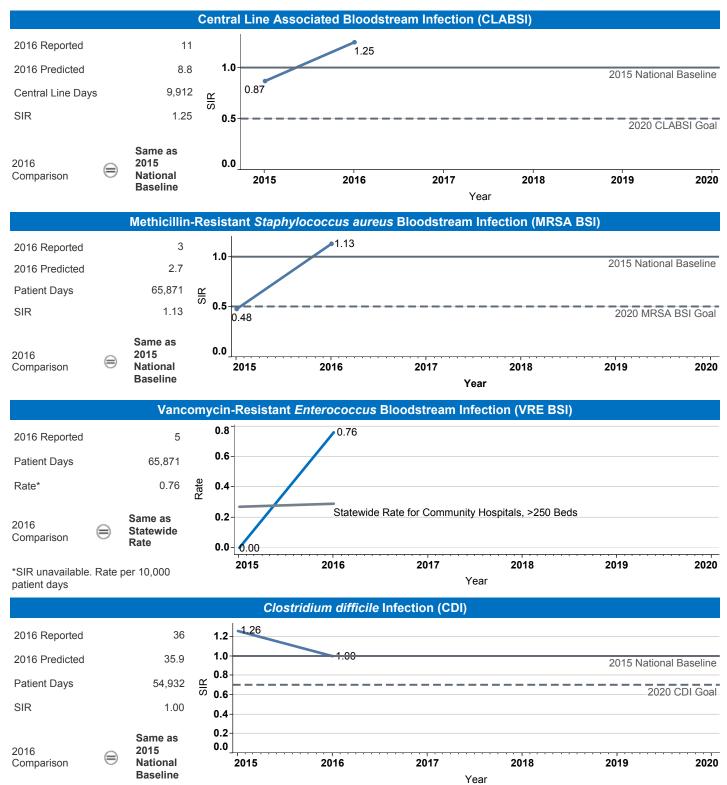

Select by Facility Name Alta Bates Summit Medical Ce..

The **blue lines** show this hospital's healthcare-associated infection (HAI) incidence for 2015 and 2016, reported as standardized infection ratios (SIR) when possible. Each result is interpreted as the e Same, **\*** Better, or **\*** Worse than the national or state comparison.