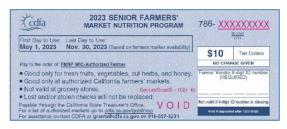

## **Understanding the FMNP check**

The WIC FMNP checks are purple; Senior FMNP checks are blue.

- 1. Program Dates: The FMNP season runs from May 1 to November 30.
- 2. Last Date to Deposit: WIC- December 15; Senior- December 31.
- Any authorized farmer: Ask for the farmer's the Notice of Authorization letter to confirm if the farmer ID is legitimate. Note: Farmers' market managers do not have farmer authorization letter.
- Farmer ID: farmer writes/stamps six-digit WIC farmer identification number on check; this number must be included for check validity.