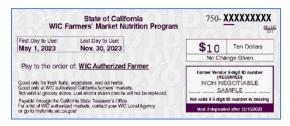

## **Understanding the FMNP check**

The WIC FMNP checks are purple; Senior FMNP checks are blue.

- 1. Program Dates: The FMNP season runs from May 1 to November 30.
- 2. Last Date to Deposit: WIC- December 15; Senior- December 31.
- Any authorized farmer: Ask for the farmer's the Notice of Authorization letter to confirm if the farmer ID is legitimate. Note: Farmers' market managers do not have farmer authorization letter.
- Farmer ID: farmer writes/stamps six-digit WIC farmer identification number on check; this number must be included for check validity.