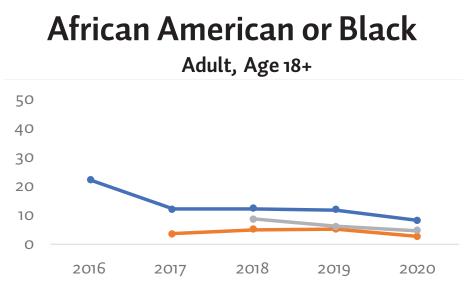

---- Cigarettes ----- Vapes ----- Other Tobacco Products

Notes: Restricted to individuals reporting no Hispanic or Latino ethnicity and African American or Black race only. Other tobacco products include big cigars, chewing tobacco, snuff, snus, hookah, little cigars, and cigarillos. Caution should be used when comparing 2016-2018 data with 2019-2020 data due to a methodology change. \* indicates a statistically unstable estimate and caution should be used. NA indicates product use was not ascertained in that year.

Source: California Health Interview Survey. CHIS 2016-2020 Adult Files. Los Angeles, CA: UCLA Center for Health Policy Research.

|      | Cigarettes | Vapes | Other<br>Tobacco<br>Products |
|------|------------|-------|------------------------------|
| 2016 | 22.0%      | NA    | NA                           |
| 2017 | 12.0%      | 3.5%* | NA                           |
| 2018 | 12.3%      | 5.0%  | 8.7%                         |
| 2019 | 11.9%      | 5.2%  | 6.1%                         |
| 2020 | 8.2%       | 2.7%  | 4.6%                         |