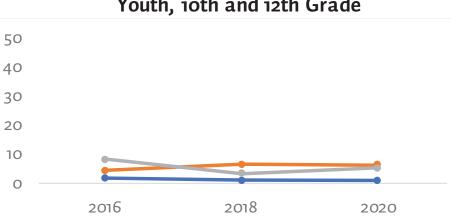

Youth, 10th and 12th Grade

---- Cigarettes ----- Vapes ----- Other Tobacco Products

Notes: Restricted to individuals reporting no Hispanic or Latino ethnicity and African American or Black race only. Other tobacco products include big cigars, chewing tobacco, snuff, snus, hookah, little cigars, and cigarillos.

Source: California Student Tobacco Survey. CSTS 2016-2020. San Diego, CA: Center for Research and Intervention in Tobacco Control, University of California San Diego.

|      | Cigarettes | Vapes | Other<br>Tobacco<br>Products |
|------|------------|-------|------------------------------|
| 2016 | 1.8%       | 4.5%  | 8.3%                         |
| 2018 | 1.1%       | 6.6%  | 3.3%                         |
| 2020 | 1.0%       | 6.3%  | 5.2%                         |