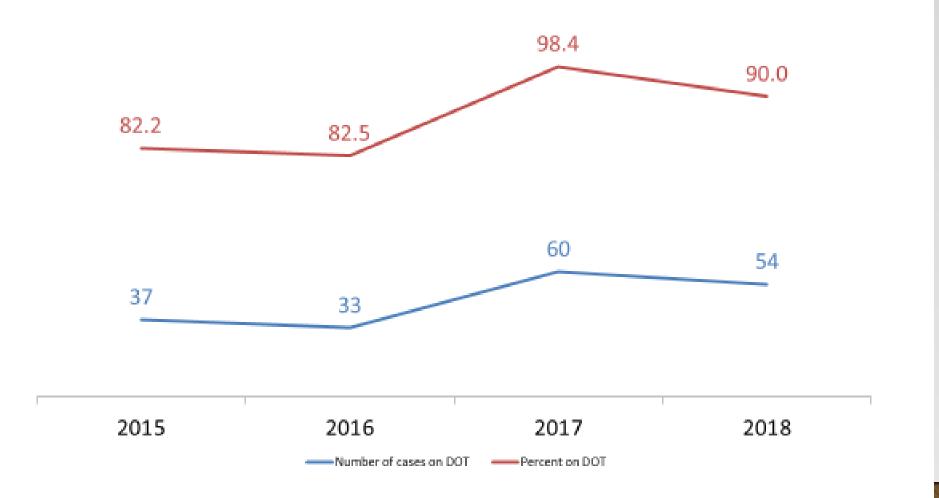

## Number and Percent of TB Cases on DOT

\*2018: Three persons still on treatment and not included in calculations.