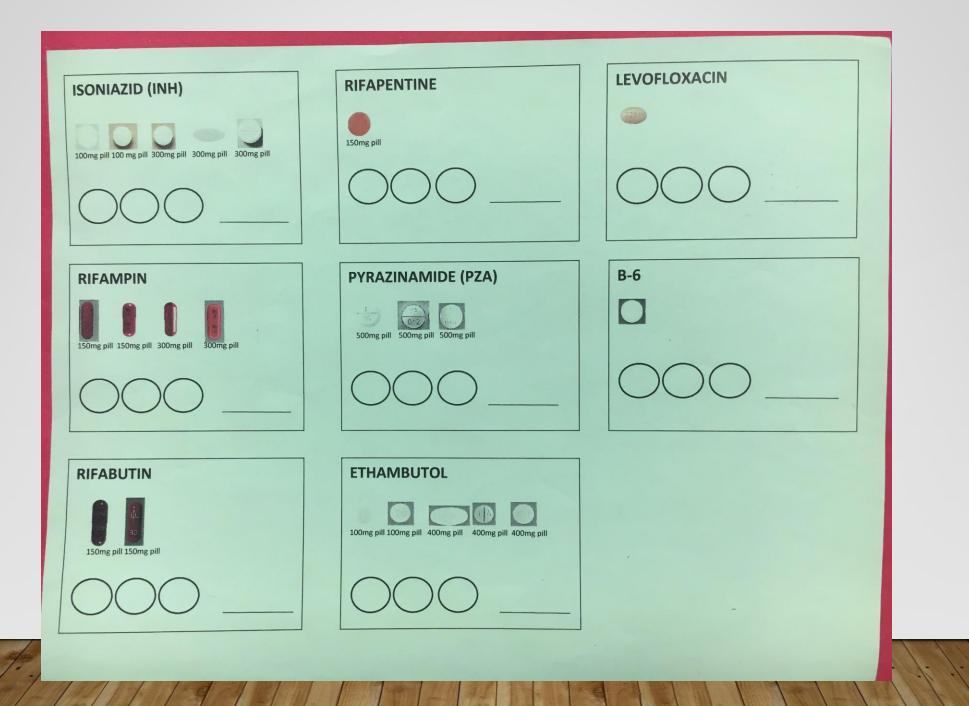

October 15, 2019 Today's medication:

Rifampin (600 mg)

Isoniazid (300 mg)

Pyrazinamide (1500 mg)

Ethambutol (1200 mg)

R6 (50 mø)

BACK