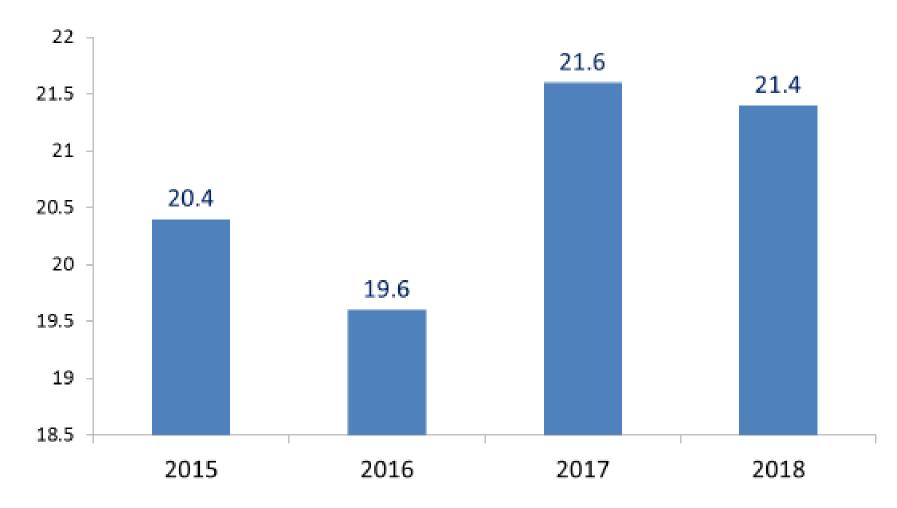

| 93% 13/14   |                                         |  |
|                  | 10/14/19<br>7:50 pm        |                                |                     |                   | 324/364         | 97% 324/335 | Maribel<br>Oct 15th, 2019   6:00 am PDT |  |
| Livestream Video | 10/14/19<br>6:45 pm        |                                |                     |                   | 161/364         | 92% 161/175 | Maribel<br>Oct 15th, 2019   6:01 am PDT |  |
| emocha           | Contra Costa Public Health | © 2017 emocha Mobile Health In | c. (emocha v.2.57.1 | I)   Logged in as | Louise@cccounty | 1           | ⑦ Help                                  |  |

## VIDEO

https://platform.emocha.com/login

#### **PROGRAM OUTCOMES**

# Average Weeks of Directly Observed Therapy (DOT)





## Number and Percent of TB Cases on DOT



\*2018: Three persons still on treatment and not included in calculations.

## **EMOCHA FOR MEASLES SURVEILLANCE**

• Symptom screen

Fever

Rash

Cough

Coryza

Conjunctivitis

- If symptoms present pt message to call CD Program
- CD Program staff review pt profile daily through online portal
- No opportunity to implement as no measles cases in CCC







|                       |        |              |                    |                              | ALL CLIENTS               |                  |                     |           |           | G                                        |
|-----------------------|--------|--------------|--------------------|------------------------------|---------------------------|------------------|-------