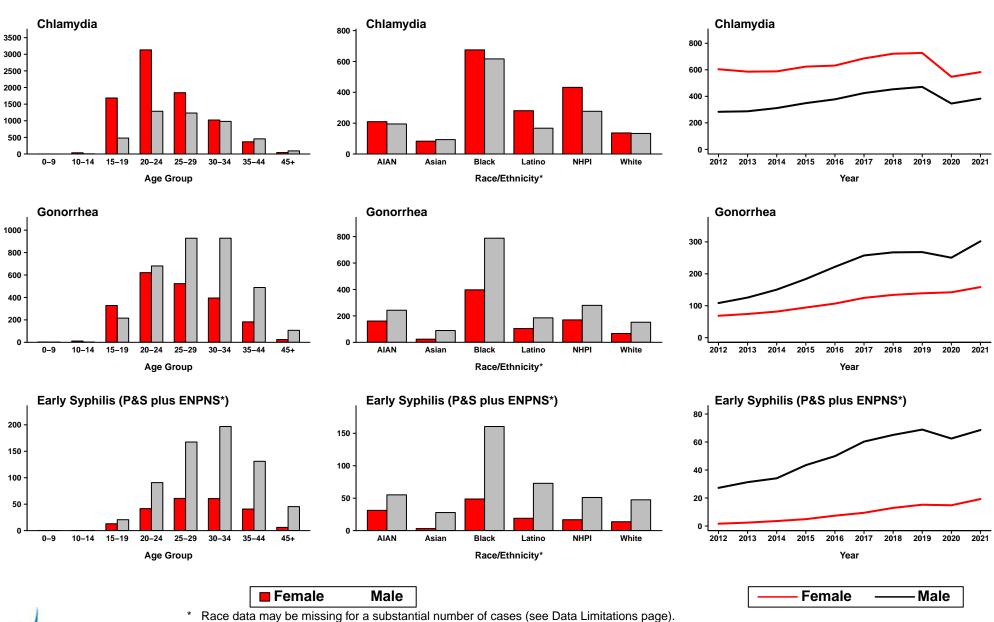

# California . Chlamydia, Gonorrhea, and Early Syphilis Rates by Age Group (2021), Race/Ethnicity (2021), and Year

Race data may be missing for a substantial number of cases (see Data Limitations page
ENPNS: Early non-primary non-secondary syphilis.

Notes Rates are per 100,000 population.

Caution should be observed when interpreting rates based on few events and/or small populations.

Source: California Department of Public Health, STD Control Branch