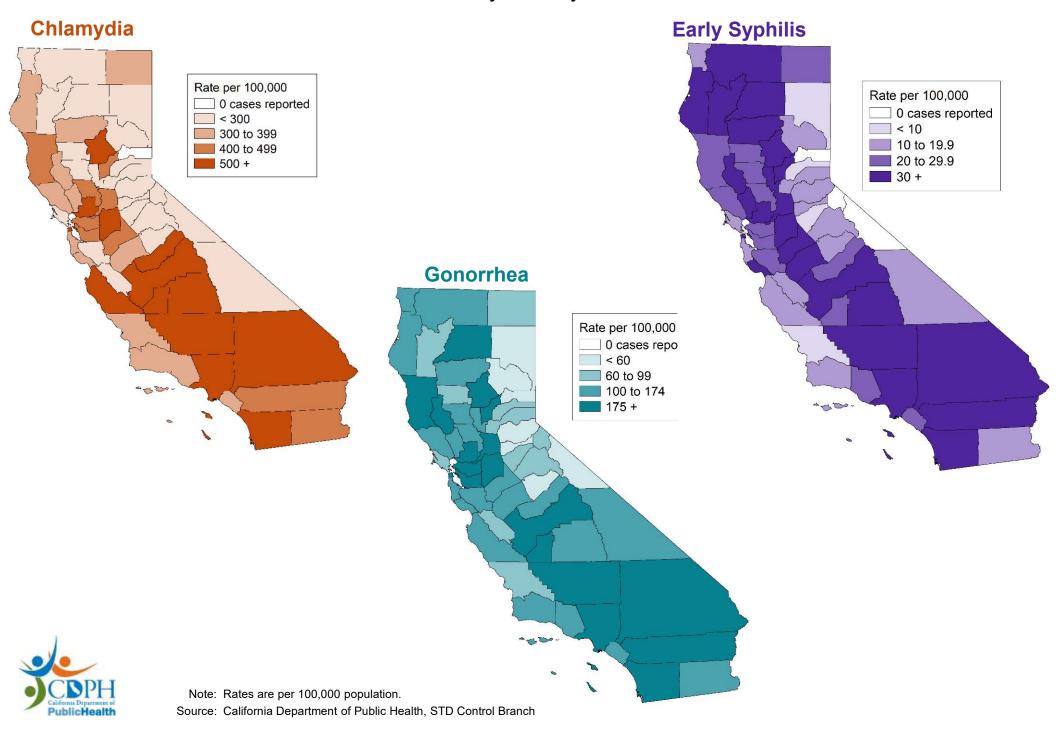

#### California – Chlamydia, Gonorrhea, and Early Syphilis Rates by County, 2021

Note: Rates are per 100,000 population.

Source: California Department of Public Health, STD Control Branch