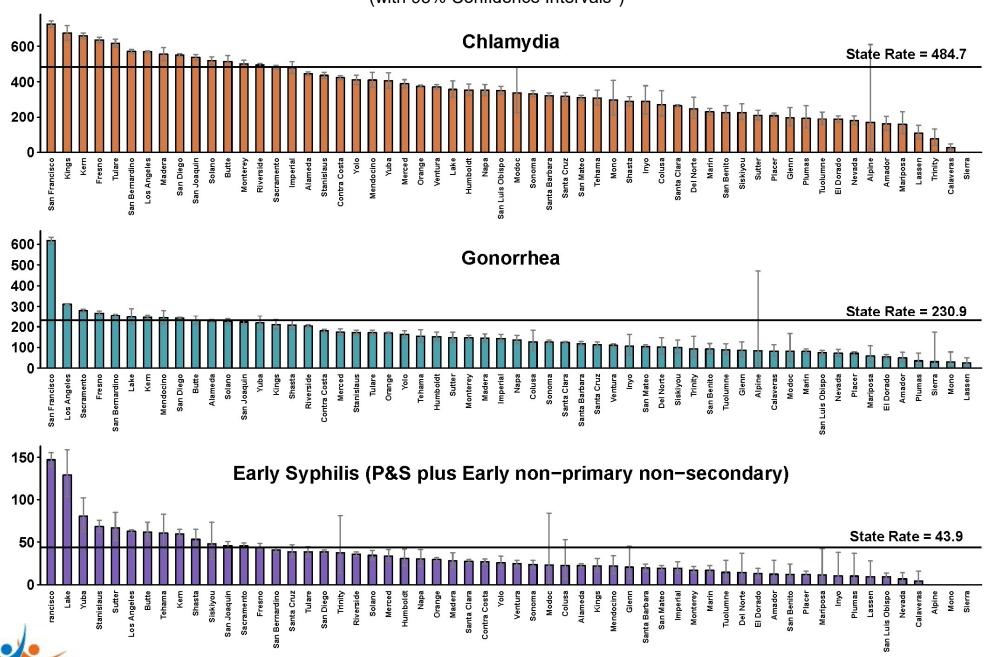

### California – Chlamydia, Gonorrhea, and Early Syphilis Ranking of County Rates for 2021

(with 95% Confidence Intervals\*)

\* Confidence intervals were calculated using Clopper-Pearson method; not shown for counties with zero cases.

Note: Rates are per 100,000 population.

Source: California Department of Public Health, STD Control Branch