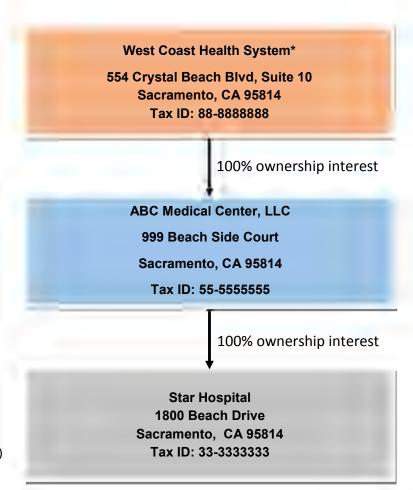

# **Pre Transaction Organization Chart**

#### **Board Members:**

West Coast Health System\* (Ownership Shown)
ABC Medical Center, LLC

| Name         | Position | Ownership_ |
|--------------|----------|------------|
| John Doe     | Manager  | 30%        |
| Jane Doe     | Member   | 30%        |
| John Hancock | Member   | 20%        |
| Jane Hancock | Member   | 20%        |