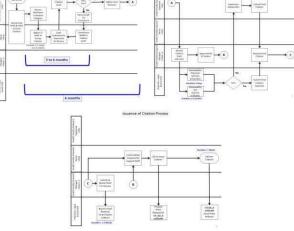

### **Mapping the Current Situation**

The team conducted a brainstorming session to

document their current process flow.

### The team conducted a brainstorming session to document their current process flow.

current practices and processes which citation is negatively impacted by the quality revealed: of documentation and the lack of timeliness.