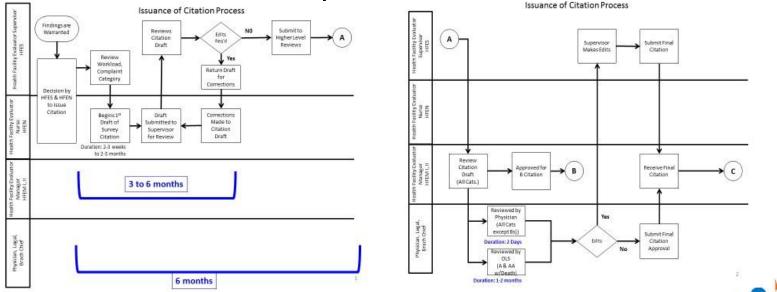

### **Mapping the Current Situation**

The team conducted a brainstorming session to

document their current process flow.

### The team conducted a brainstorming session to document their current process flow.

current practices and processes which citation is negatively impacted by the quality revealed: of documentation and the lack of timeliness.