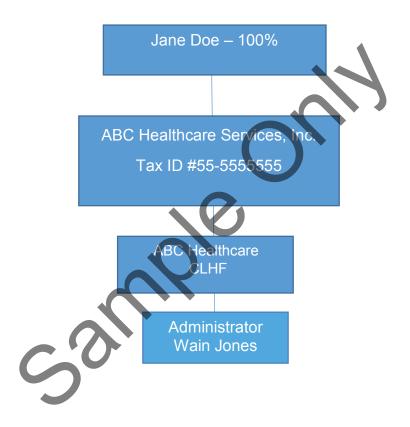

## **ORGANIZATIONAL CHART**

ABC Healthcare Services, Inc.

999 Beach Side Court, Sacramento, CA 95814

EIN #: 55-555555

Jane Doe - President

Harry Stones - Secretary/CFO

Insert Lease Agreement
Here

If applicable, Include the Sub-Lease