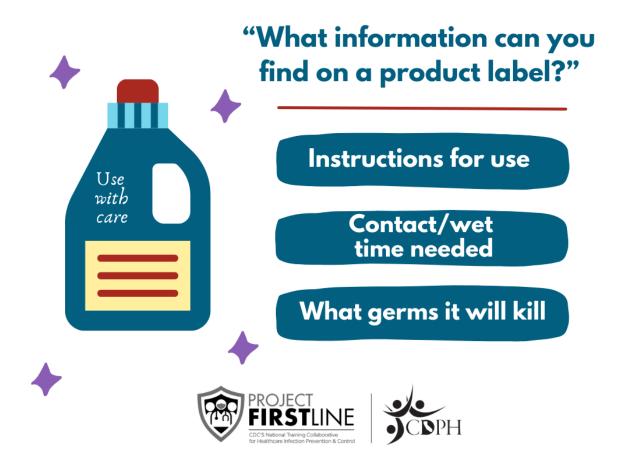

Do you know the amount of time your cleaning product needs to stay wet on the surface to kills germs? Certified Nursing Assistants (CNAs) should be aware of contact/wet time to help prevent the spread of germs. Register for our course on environmental cleaning and disinfection to learn more! [Include training information here including how to sign up]

# **Infection Prevention and Control Training**

**Do you know** the amount of time your cleaning product needs to stay wet on the surface to kills germs? **Certified Nursing Assistants (CNAs)** should be aware of contact/wet time to help prevent the spread of germs. **Join us for our training on environmental cleaning and disinfection** to learn more!