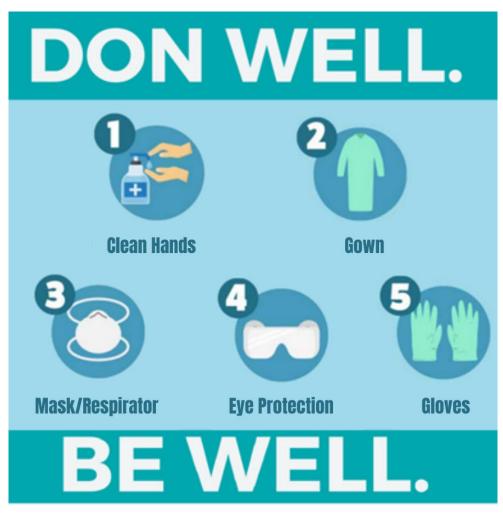

### **Sample Messaging Image** The order of donning your personal protective equipment (PPE) matters! Participate in our next training for an indepth look at how you, the Certified Nursing Assistant (CNA), can correctly don and doff your PPE to prevent the spread of infections. [Include training information here including how to sign up] **Clean Hands** Mask/Respirator **Eve Protection Gloves** Download this image Dress for success! Make sure you, as a Certified Nursing Assistant (CNA), are wearing the correct personal protective equipment (PPE) for each situation. Let's review together how to and why we should correctly don and doff PPE so you can dress for success! [Include training information here including how to sign up]

# **Infection Prevention and Control Training**

The order of donning your **personal protective equipment (PPE)** matters! **Participate in our next training** for an in-depth look at how you, the **Certified Nursing Assistant (CNA)**, can correctly don and doff your PPE to prevent the spread of infections.