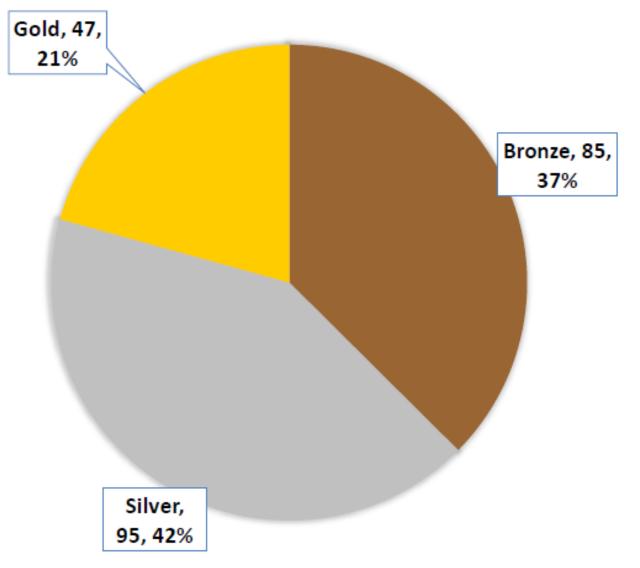

## CDPH HAI Antimicrobial Stewardship Program Honor Roll Membership Demographics November 2020 – March 2023

Updated July 2023

Healthcare-Associated Infections Program
Center for Health Care Quality
California Department of Public Health



## Total 227 Facilities Enrolled (221 ASPs)

\*37 application upgrades





#### **Demographics: Facility Region and Association**







## Final Designations for CDPH HAI Antimicrobial Stewardship Honor Roll



#### Received Designation Applied for 100% 90% 63 80% 70% 60% 50% 40% 164 30% 20% 10% 0% ■ Yes ■ No



California Department of PublicHealth

### All Enrolled by Type and Bed Number



0 10 20 30 40 50 60 70 80 90100110120130140150160170180190

Note: Facility types may overlap



# Rolling Enrollment Periods



Deadlines

September 1 and March 1