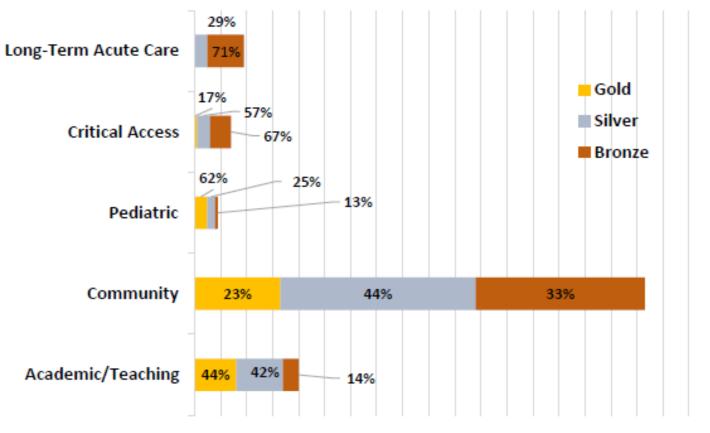

## CDPH HAI Antimicrobial Stewardship Program Honor Roll Membership Demographics November 2020 – March 2023

Updated July 2023

Healthcare-Associated Infections Program
Center for Health Care Quality
California Department of Public Health



## Total 227 Facilities Enrolled (221 ASPs)

\*37 application upgrades





#### **Demographics: Facility Region and Association**







## Final Designations for CDPH HAI Antimicrobial Stewardship Honor Roll



#### Received Designation Applied for 100% 90% 63 80% 70% 60% 50% 40% 164 30% 20% 10% 0% ■ Yes ■ No



California Department of PublicHealth

### All Enrolled by Type and Bed Number



0 10 20 30 40 50 60 70 80 90100110120130140150160170180190

Note: Facility types may overlap



# Rolling Enrollment Periods



Deadlines

September 1 and March 1