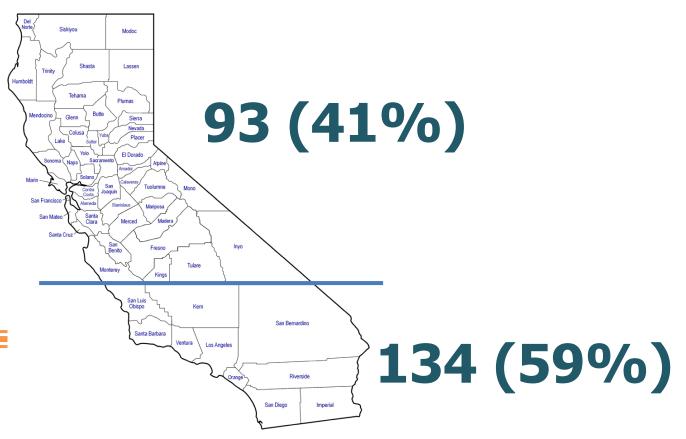

## CDPH HAI Antimicrobial Stewardship Program Honor Roll Membership Demographics November 2020 – March 2023

Updated July 2023

Healthcare-Associated Infections Program
Center for Health Care Quality
California Department of Public Health



## Total 227 Facilities Enrolled (221 ASPs)

\*37 application upgrades





#### **Demographics: Facility Region and Association**







## Final Designations for CDPH HAI Antimicrobial Stewardship Honor Roll



#### Received Designation Applied for 100% 90% 63 80% 70% 60% 50% 40% 164 30% 20% 10% 0% ■ Yes ■ No



California Department of PublicHealth

### All Enrolled by Type and Bed Number



0 10 20 30 40 50 60 70 80 90100110120130140150160170180190

Note: Facility types may overlap



# Rolling Enrollment Periods



Deadlines

September 1 and March 1