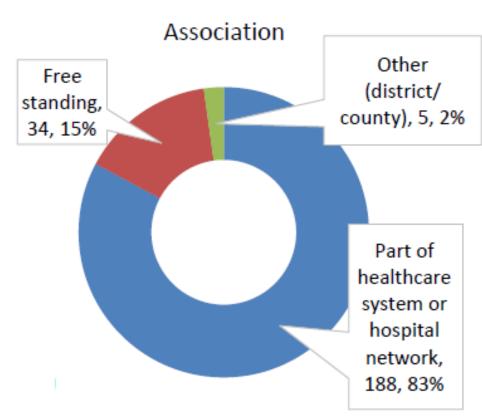

## CDPH HAI Antimicrobial Stewardship Program Honor Roll Membership Demographics November 2020 – March 2023

Updated July 2023

Healthcare-Associated Infections Program
Center for Health Care Quality
California Department of Public Health



## Total 227 Facilities Enrolled (221 ASPs)

\*37 application upgrades





#### **Demographics: Facility Region and Association**







## Final Designations for CDPH HAI Antimicrobial Stewardship Honor Roll



#### Received Designation Applied for 100% 90% 63 80% 70% 60% 50% 40% 164 30% 20% 10% 0% ■ Yes ■ No



California Department of PublicHealth

### All Enrolled by Type and Bed Number



0 10 20 30 40 50 60 70 80 90100110120130140150160170180190

Note: Facility types may overlap



# Rolling Enrollment Periods



Deadlines

September 1 and March 1