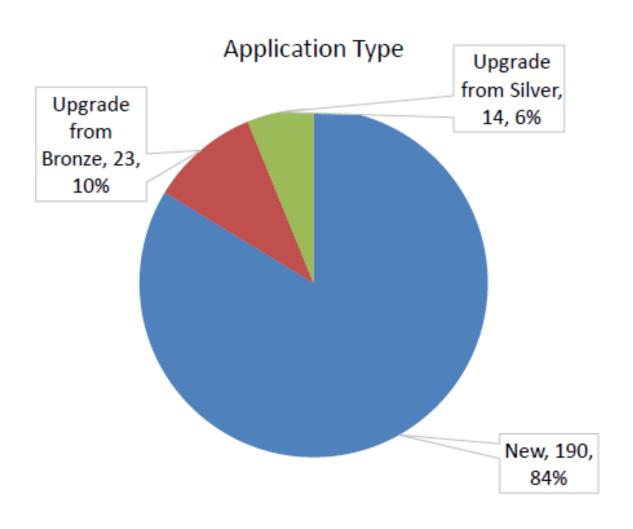

## CDPH HAI Antimicrobial Stewardship Program Honor Roll Membership Demographics November 2020 – March 2023

Updated July 2023

Healthcare-Associated Infections Program
Center for Health Care Quality
California Department of Public Health



## Total 227 Facilities Enrolled (221 ASPs)

\*37 application upgrades





#### **Demographics: Facility Region and Association**







## Final Designations for CDPH HAI Antimicrobial Stewardship Honor Roll



#### Received Designation Applied for 100% 90% 63 80% 70% 60% 50% 40% 164 30% 20% 10% 0% ■ Yes ■ No



California Department of PublicHealth

### All Enrolled by Type and Bed Number



0 10 20 30 40 50 60 70 80 90100110120130140150160170180190

Note: Facility types may overlap



# Rolling Enrollment Periods



Deadlines

September 1 and March 1