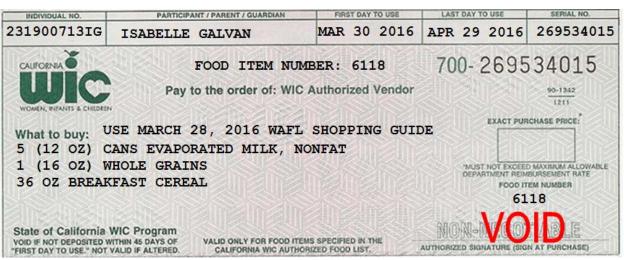

## **FOOD INSTRUMENT SAMPLES**

PARTICIPANT / PARENT / GUARDIAN FIRST DAY TO USE LAST DAY TO USE INDIVIDUAL NO. 231900713IG ISABELLE GALVAN MAR 30 2016 APR 29 2016 269534015 CALIFORNIA 700-269534015 FOOD ITEM NUMBER: 6015 Pay to the order of: WIC Authorized Vendor 90-1342 1211 **EXACT PURCHASE PRICE:** What to buy: USE MARCH 28, 2016 WAFL SHOPPING GUIDE 1 (GALLON) MILK, LOWFAT (1%) OR NONFAT 1 (32 OZ OR QUART) YOGURT, LOWFAT OR NONFAT 'MUST NOT EXCEED MAXIMUM ALLOWABLE DEPARTMENT REIMBURSEMENT RATE 1 DOZEN EGGS FOOD ITEM NUMBER 6015 1 (16 OZ) CHEESE 1 (16 OZ) DRY BEANS, PEAS OR LENTILS State of California WIC Program VOID IF NOT DEPOSITED WITHIN 45 DAYS OF "FIRST DAY TO USE." NOT VALID IF ALTERED. VALID ONLY FOR FOOD ITEMS SPECIFIED IN THE AUTHORIZED SIGNATURE (SIGN AT PURCHASE)