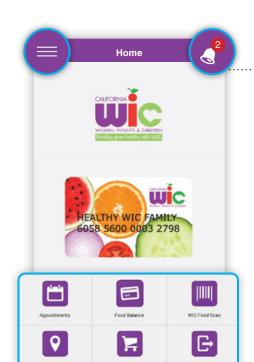

#### **Home Screen**

- · Menu in top left.
- A red circle appears above the bell when you have an appointment scheduled.
- 6 Menu Icons at bottom.