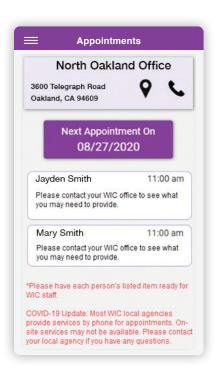

# **Appointments**

Tap on Appointments icon to see:

- WIC office name, phone number, and address.
- Date and time of appointment.
- · List of what to bring.