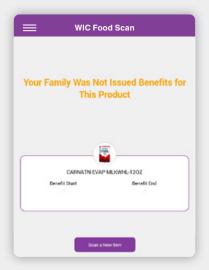

# **WIC Food Scan**

Scan the product barcode. You will see one of the screens below.

#### **WIC Food Scan Screens**

WIC approved foods in your family benefits.

Foods not approved by WIC.

WIC approved foods but no current benefits remaining for that food.

WIC approved foods that are not part of your family benefits package.