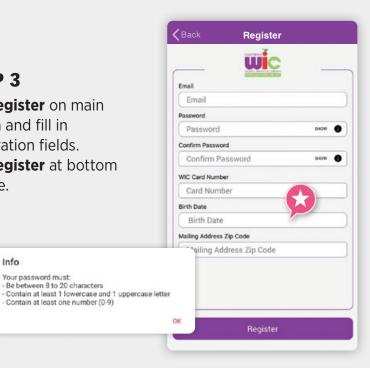

### STEP 3

Tap Register on main screen and fill in registration fields. Tap **Register** at bottom to save.

Your password must:

- Contain at least one number (0-9)

Info