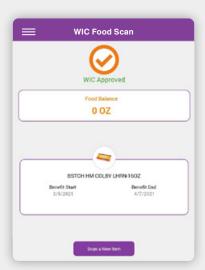

#### **WIC Food Scan Screens**

WIC approved foods in your family benefits.

Foods not approved by WIC.

WIC approved foods but no current benefits remaining for that food.

WIC approved foods that are not part of your family benefits package.