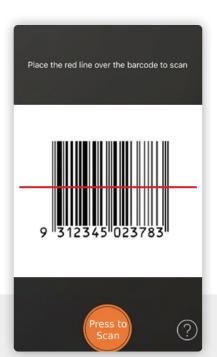

# **WIC Food Scan**

Scan the product barcode. You will see one of the screens below.