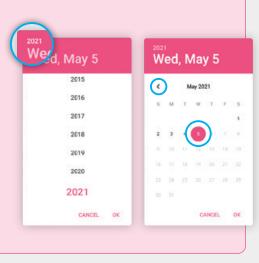

# **Birth date Helpful Hint!**

To easily input your birth date:

**First,** tap current year. From the drop-down, select your birth year.

**Second,** find your birth month and day.