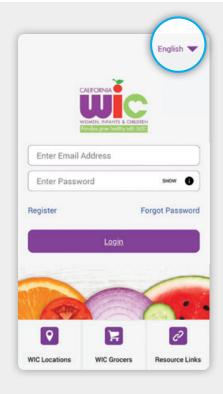

#### STEP 1

Tap on top right corner to choose preferred language.

### STEP 3

Tap Register on main screen and fill in registration fields. Tap **Register** at bottom to save.

Your password must:

- Contain at least one number (0-9)

Info