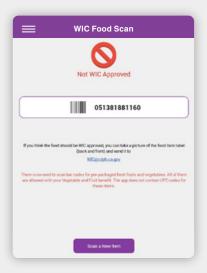

#### **WIC Food Scan Screens**

WIC approved foods in your family benefits.

Foods not approved by WIC.

WIC approved foods but no current benefits remaining for that food.

WIC approved foods that are not part of your family benefits package.