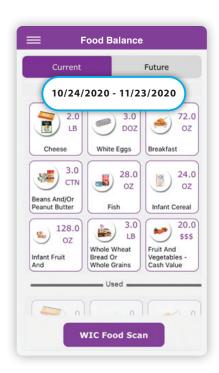

## **Food Balance**

Tap on Food Balance icon to see:

- Benefits start and end dates
- · Used benefits
- Foods
- · Future family benefits