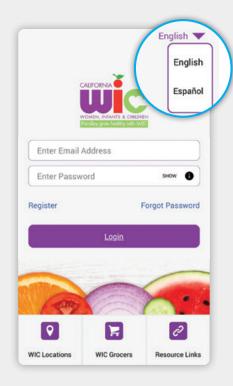

# California WIC App Set-up Guide

Download the **FREE California WIC App** at the Google Play Store. You may need to sign in with Google.





#### STEP 1

Tap on top right corner to choose preferred language.



#### STEP 2

Tap to select language.



### STEP 3

Tap Register on main screen and fill in registration fields. Tap **Register** at bottom to save.

Your password must:

- Contain at least one number (0-9)

Info





# **Birth date Helpful Hint!**

To easily input your birth date:

**First,** tap current year. From the drop-down, select your birth year.

**Second,** find your birth month and day.







#### **Resource Links**

Information about WIC such as:

- Shopping with Your
  WIC Card—tips on how to
  get the most out of your
  WIC benefits
- Take Your Nutrition
   Education Classes Online—
   some WIC offices offer
   online classes, sign in on
   the App



# **Tips For Using WIC Icons**

#### **Home Screen**

- · Menu in top left.
- A red circle appears above the bell when you have an appointment scheduled.
- 6 Menu