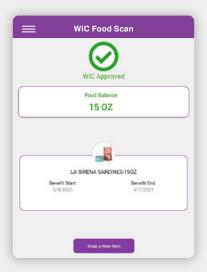

#### **WIC Food Scan Screens**

WIC approved foods in your family benefits.

Foods not approved by WIC.

WIC approved foods but no current benefits remaining for that food.

WIC approved foods that are not part of your family benefits package.