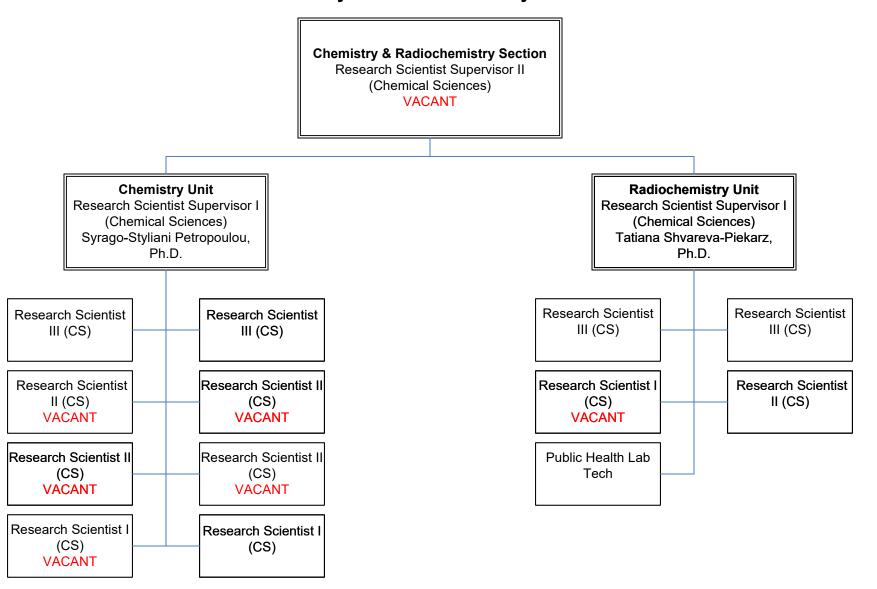

## California Department of Public Health Center for Environmental Health Division of Radiation Safety & Environmental Management

Drinking Water and Radiation Laboratory Branch Chemistry and Radiochemistry Section

## California Department of Public Health Drinking Water and Radiation Laboratory Branch

**Research Scientist Supervisor 2 (chemical sciences)** (currently vacant), who reports directly to the DWRLB Research Scientist Manager. Direct subordinates are (2) Research Scientist Supervisor 1s (chemical sciences) consisting of the Chemistry Unit Supervisor and Radiochemistry Unit Supervisor.

Research Scientist Supervisor 1 (chemical sciences) Syrago-Styliani Petropoulou who reports directly to the Research Scientist Supervisor 2 (chemical sciences). Direct subordinates are (2) Research Scientist 3s (chemical sciences), (4) Research Scientist 2s (chemical sciences) (4 currently vacant) and (2) Research Scientist 1s (chemical sciences) (1 currently vacant).

Research Scientist Supervisor 1 (chemical sciences) Tatiana Shvareva-Piekarz who reports directly to the Research Scientist Supervisor 2 (chemical sciences). Direct subordinates are (2) Research Scientist 3s (chemical sciences), (1) Research Scientist 2 (chemical sciences) (currently vacant) and (1) Public Health Lab Technician.

**Research Scientist 3 (chemical sciences)** who reports directly to Research Scientist Supervisor 1 (chemical sciences) Syrago-Styliani Petropoulou.

**Research Scientist 3 (chemical sciences)** who reports directly to Research Scientist Supervisor 1 (chemical sciences) Syrago-Styliani Petropoulou.

**Research Scientist 2 (chemical sciences)** (currently vacant) who reports directly to Research Scientist Supervisor 1 (chemical sciences) Syrago-Styliani Petropoulou.

**Research Scientist 2 (chemical sciences)** (currently vacant) who reports directly to Research Scientist Supervisor 1 (chemical sciences) Syrago-Styliani Petropoulou.

**Research Scientist 1 (chemical sciences)** who reports directly to Research Scientist Supervisor 1 (chemical sciences) Syrago-Styliani Petropoulou.

## California Department of Public Health Drinking Water and Radiation Laboratory Branch

**Research Scientist 1 (chemical sciences)** (currently vacant) who reports directly to Research Scientist Supervisor 1 (chemical sciences) Syrago-Styliani Petropoulou.

**Research Scientist 3 (chemical sciences)** who reports directly to Research Scientist Supervisor 1 (chemical sciences) Tatiana Shvareva-Piekarz.

**Research Scientist 3 (chemical sciences)** who reports directly to Research Scientist Supervisor 1 (chemical sciences) Tatiana Shvareva-Piekarz.

**Research Scientist 2 (chemical sciences)** (currently vacant) who reports directly to Research Scientist Supervisor 1 (chemical sciences) Tatiana Shvareva-Piekarz.

**Public Health Laboratory Technician** who reports directly to Research Scientist Supervisor 1 (chemical sciences) Tatiana Shvareva-Piekarz.