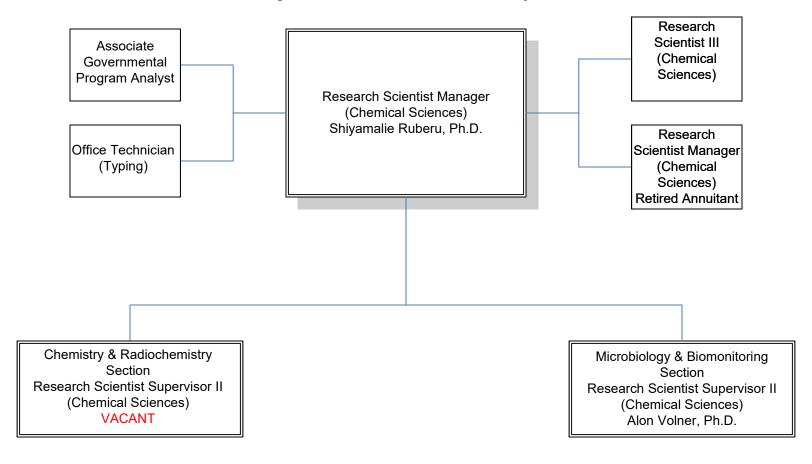

## California Department of Public Health Drinking Water and Radiation Laboratory Branch

Research Scientist Manager (Chemical Sciences) Shiyamalie Ruberu, who reports directly to the Chief of Division of Radiation Safety and Environmental Management. Direct subordinates are (1) Associate Governmental Program Analyst, (1) Office Technician (Typing), (1) Research Scientist 3, (1) Research Scientist Manager (Chemical Sciences) Retired Annuitant, (2) Research Scientist Supervisor 2 consisting of the Chemistry and Radiochemistry Section Chief (currently vacant) and Microbiology and Biomonitoring Section Chief Alon Volner.

**Associate Governmental Program Analyst** who reports directly to the Research Scientist Manager (Chemical Sciences).

**Office Technician (Typing)** who reports directly to the Research Scientist Manager (Chemical Sciences).

Research Scientist 3 who reports directly to the Research Scientist Manager (Chemical Sciences).

Research Scientist Manager (Chemical Sciences) Retired Annuitant who reports directly to the Research Scientist Manager (Chemical Sciences).

Research Scientist Supervisor 2 who reports directly to the Research Scientist Manager (Chemical Sciences).

Research Scientist Supervisor 2 who reports directly to the Research Scientist Manager (Chemical Sciences).