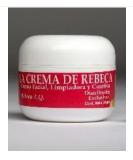

La Crema de Rebeca From: Mexico; Found: Kern, Kings, Sacramento, Tulare counties

La Milagrosa From: Unknown; Found: Kern, Tulare counties

Milk Cream
From: Unknown; Found: San Joaquin County

bottom

**Miss Beautiful**From: Unknown; Found: San Joaquin County