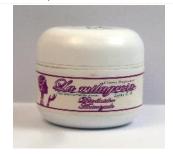

La Crema de Rebeca From: Mexico; Found: Kern, Kings, Sacramento, Tulare counties

La Milagrosa From: Unknown; Found: Kern, Tulare counties

Milk Cream
From: Unknown; Found: San Joaquin County

bottom

**Miss Beautiful**From: Unknown; Found: San Joaquin County