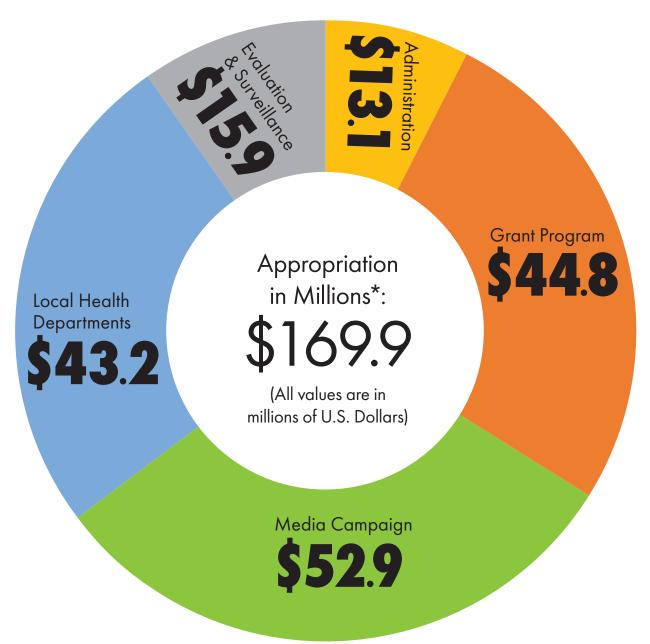

#### **Fiscal Year:2020-2021**

Total Prop 99 Funding: \$52.6 Million Total Prop 56 Funding: \$117.3 Million \*Figures rounded to hundred thousands

Fiscal Year:2019-2020

**Grant Program** 

\$63.8

Local Health Departments Appropriation in Millions\*:

\$206.8

(All values are in millions of U.S. Dollars)

Media Campaign

\$60.9

Total Prop 99 Funding: \$52.5 Million Total Prop 56 Funding: \$154.3 Million \*Figures rounded to hundred thousands