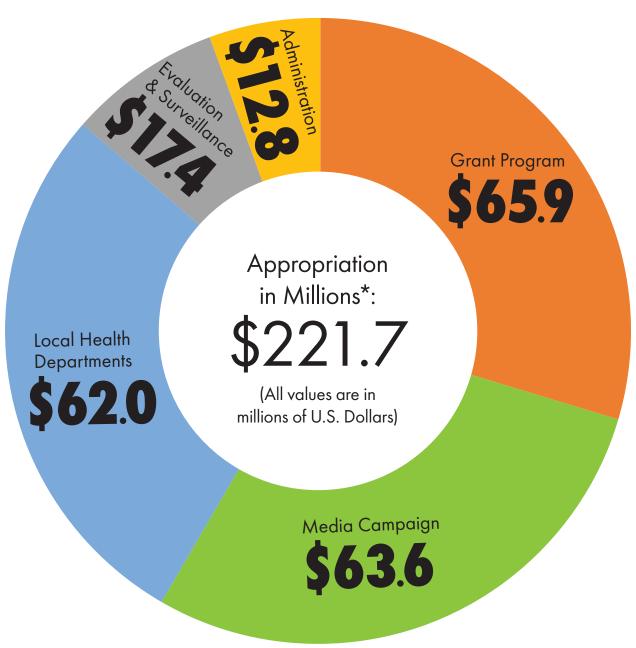

#### **Fiscal Year:2020-2021**

Total Prop 99 Funding: \$52.6 Million Total Prop 56 Funding: \$117.3 Million \*Figures rounded to hundred thousands

Fiscal Year:2019-2020

**Grant Program** 

\$63.8

Local Health Departments Appropriation in Millions\*:

\$206.8

(All values are in millions of U.S. Dollars)

Media Campaign

\$60.9

Total Prop 99 Funding: \$52.5 Million Total Prop 56 Funding: \$154.3 Million \*Figures rounded to hundred thousands