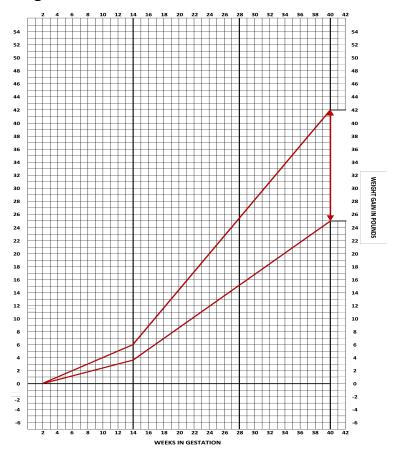

# **Obese with Twins Range**

# **Prenatal Weight Gain Grid**

# **Weight Gain Grid**

Client ID:

Height:

Pre-pregnancy Weight:

**Recommended Weight Gain Range: 25 – 42 lbs**