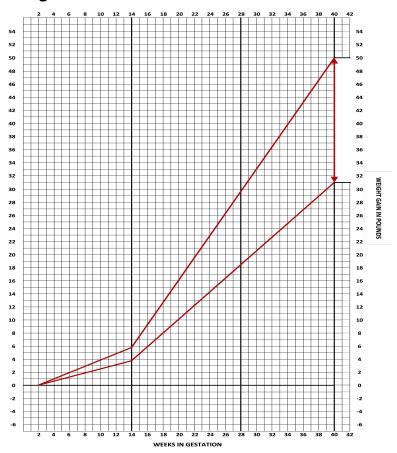

## **Overweight with Twins** Range Prenatal Weight Gain Grid

## **Weight Gain Grid**