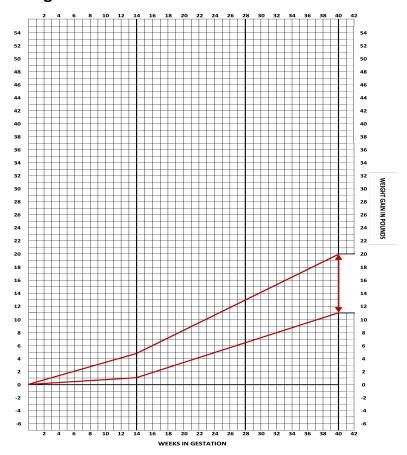

## **Weight Gain Chart**

| Date | Weight<br>Gain | Weeks in<br>Gestation | Initials |
|------|----------------|-----------------------|----------|
|      |                |                       |          |
|      |                |                       |          |
|      |                |                       |          |
|      |                |                       |          |
|      |                |                       |          |
|      |                |                       |          |
|      |                |                       |          |
|      |                |                       |          |
|      |                |                       |          |
|      |                |                       |          |
|      |                |                       |          |
|      |                |                       |          |
|      |                |                       |          |

Client ID:

Height:

Pre-pregnancy Weight:

Recommended Weight Gain Range: 11 - 20 lbs