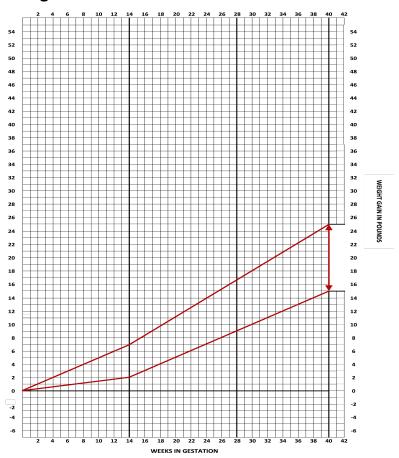

|                       |          |
|      |                |                       |          |
|      |                |                       |          |
|      |                |                       |          |
|      |                |                       |          |
|      |                |                       |          |
|      |                |                       |          |
|      |                |                       |          |
| _    |                |                       |          |
|      |                |                       |          |
|      |                |                       |          |
|      |                |                       |          |
|      |                |                       |          |

## **Weight Gain Grid**



#### Height and Weight Chart (BMI 25 - 29.9)

| Height | Weight    | Height | Weight    | Height | Weight    |
|--------|-----------|--------|-----------|--------|-----------|
| 4′7″   | 108 - 128 | 5′2″   | 137 - 163 | 5′9″   | 169 - 202 |
| 4′8    | 112 - 133 | 5′3″   | 141 - 169 | 5′10″  | 174 - 208 |
| 4′9″   | 116 - 138 | 5'4"   | 146 - 174 | 5′11″  | 179 - 214 |
| 4'10"  | 120 - 143 | 5′5″   | 150 - 179 | 6′     | 184 - 220 |
| 4'11"  | 124 - 148 | 5′6″   | 155 - 185 | 6'1"   | 190 - 227 |
| 5′     | 128 - 153 | 5′7″   | 160 - 101 | 6'2"   | 195 - 233 |
| 5′1″   | 133 - 158 | 5'8"   | 165 - 196 | 6'3"   | 200 - 239 |

Client ID:

Height:

Pre-pregnancy Weight:

**Recommended Weight Gain Range: 15 - 25 lbs**