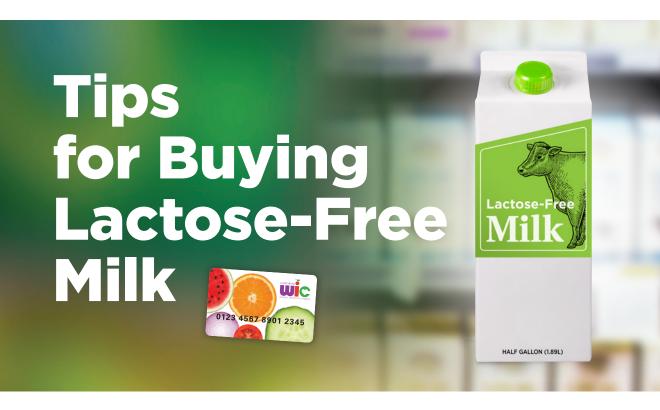

## **Package Size**

Always buy lactose-free milk in half-gallons.

- It takes 2 smaller half-gallon containers to equal 1 large gallon container.
  - » Example: Your Food Balance shows 4 gallons and you want to buy 1 gallon.
  - » At the store, choose 2 half-gallon containers to equal 1 gallon.