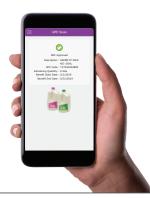

## **Fat Level**

Buy only the fat level of lactose-free milk shown in your Food Balance.

- Example: Your Food Balance shows
   Lactose-free Milk Lowfat (1%) and
   Nonfat. This means you can buy only lowfat or nonfat/fat-free/skim
   lactose-free milk.
- The WIC App shows if it is authorized and if it is approved for you.