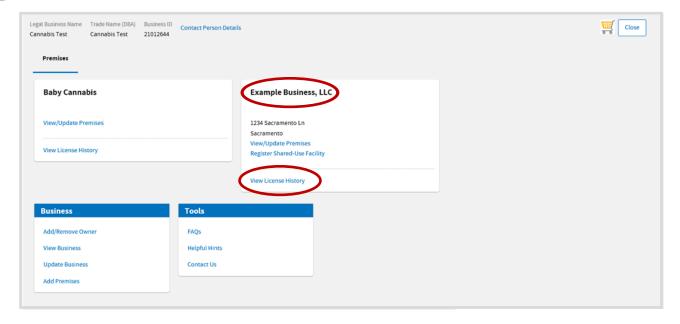

- LOG IN Log in to your MCLS online account.
- SELECT YOUR BUSINESS
  Select the business for which you have been issued a license.

SELECT YOUR PREMISES
Choose the premises for which you have been issued a license, then click on View License History.