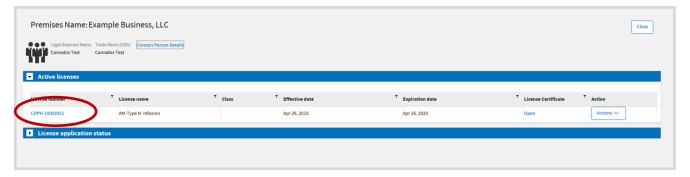

### SELECT THE LICENSE

Click on the license number under your Active Licenses list.

5

#### DOWNLOAD YOUR LICENSE CERTIFICATE FILE

Click on **License Certificate** to download your cannabis manufacturing license certificate. You must have Adobe Acrobat Reader installed on your computer to view and print your license. To download the software for free, please visit the <u>Adobe website</u>. A printed copy of your CDPH commercial cannabis manufacturing license must be displayed prominently on the licensed premises.