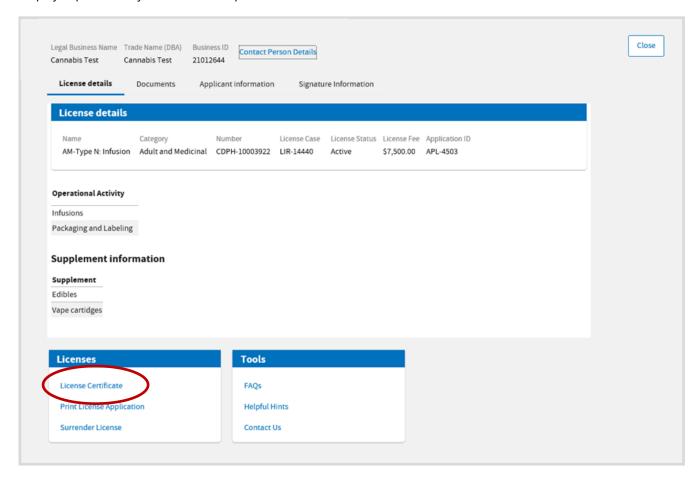

#### DOWNLOAD YOUR LICENSE CERTIFICATE FILE

Click on **License Certificate** to download your cannabis manufacturing license certificate. You must have Adobe Acrobat Reader installed on your computer to view and print your license. To download the software for free, please visit the <u>Adobe website</u>. A printed copy of your CDPH commercial cannabis manufacturing license must be displayed prominently on the licensed premises.