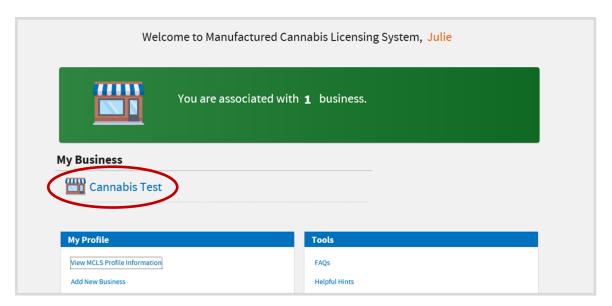

- LOG IN Log in to your MCLS online account.
- SELECT YOUR BUSINESS
  Select the business for which you have been issued a license.

SELECT YOUR PREMISES
Choose the premises for which you have been issued a license, then click on View License History.