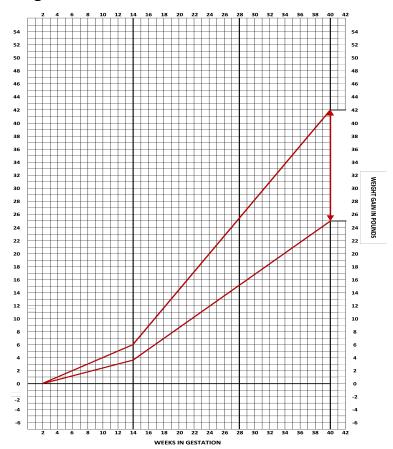

# **Prenatal Weight Gain Grid**

Client ID:

Height:

Pre-pregnancy Weight:

**Recommended Weight Gain Range: 25 – 42 lbs**