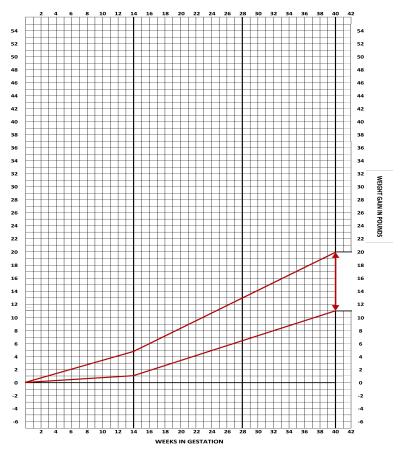

## **Obese** Range Prenatal Weight Gain Grid

# Weight Gain Grid

#### **Recommended Weight Gain Range: 11 – 20 lbs**